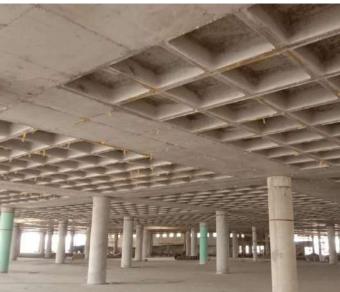

# **MOSQUE**

Civil Work for Enormous Mosque Ground +Upper Floor, Waffle Type Roof Approx. 5.5 lac sq.ft, Retaining Walls, Culvert Type Passages for Crowd etc.

# Our Clients. Masjid e Yousuf

(Ijtimah Gah, Karachi)