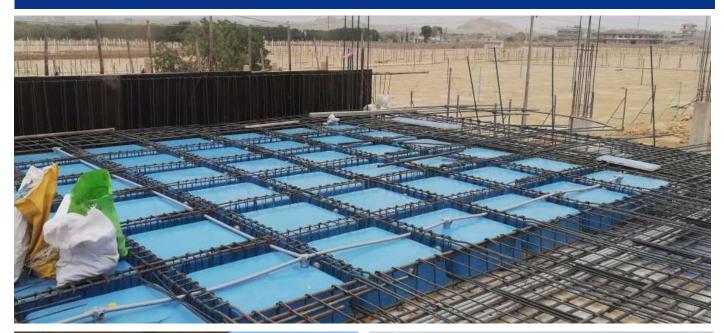

# **MOSQUE**

Civil Work for Enormous Mosque Ground +Upper Floor, Waffle Type Roof Approx. 5.5 lac sq.ft, Retaining Walls, Culvert Type Passages for Crowd etc.

# Our Clients. Masjid e Yousuf

(Ijtimah Gah, Karachi)