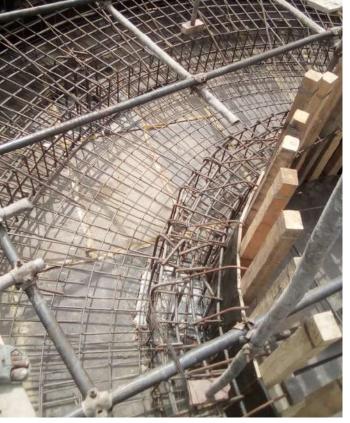

# **MOSQUE**

Civil Work for Enormous Mosque Ground +Upper Floor, Waffle Type Roof Approx. 5.5 lac sq.ft, Retaining Walls, Culvert Type Passages for Crowd etc.